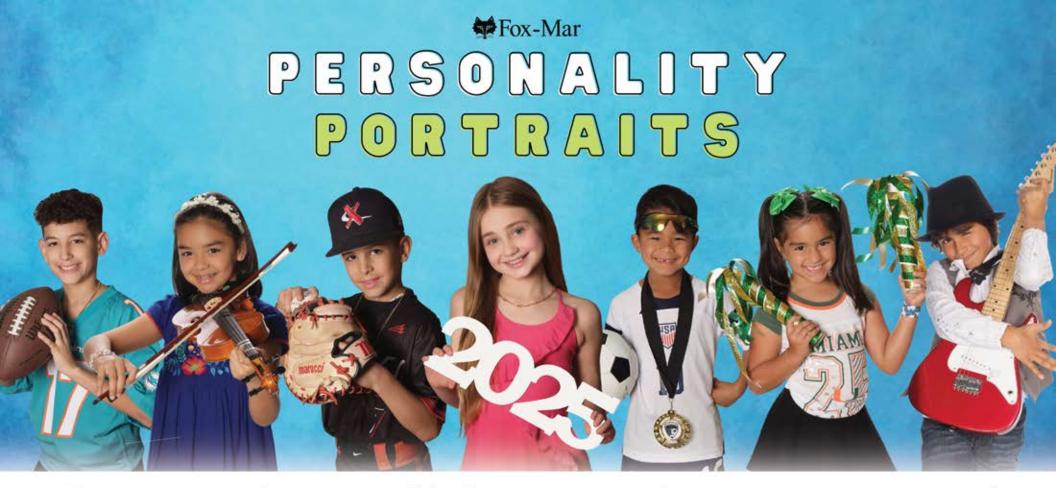

Dress your best, and bring a prop that represents you!

## —— Tips for a —— Perfect Portrait

- Bring a Prop.
  Trae un accesorio.
- Dress in your favorite outfit.
  Vístete con tu ropa favorita.
- Don't wear white.
  No se vista de blanco.
- Style your hair.
  Estile su pelo.